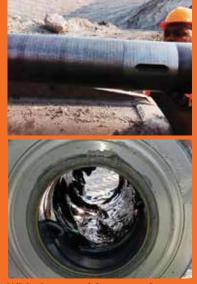

#### FIELD TRIAL INSPECTION

With the use of Supremo Grease, the pin & bush are in good condition even after extended period of service.

TATA HITACHI SUPREMO GREASE IS LONG LASTING, HEAVY DUTY GREASE WITH SOLID ADDITIVES THAT PREVENTS WEAR & TEAR OF PIN-BUSH ASSEMBLY FROM EXTERNAL DUST AND MOISTURE.