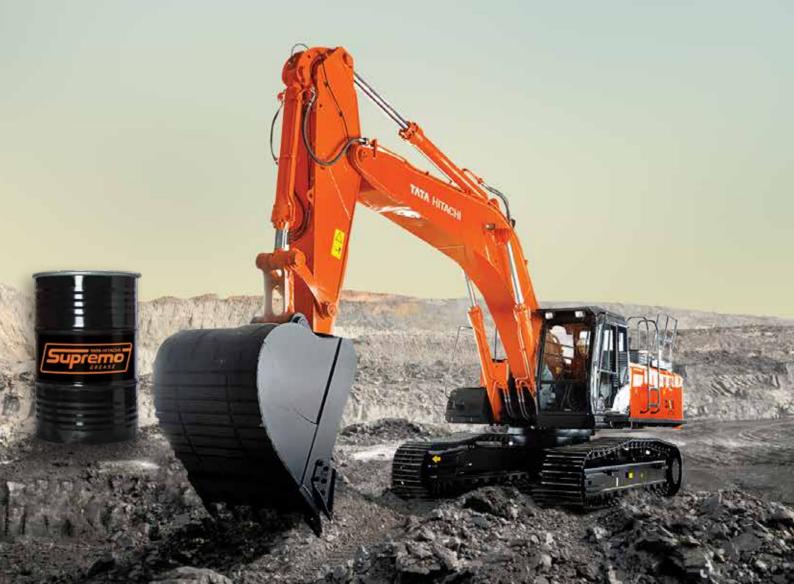

## WHY SUPREMO GREASE?

Pin-Bush assembly in excavator applications has to withstand heavy loads along with continuous exposure to dust and moisture ingress. Thus it is very essential to have effective grease lubrication at the pin-bush assembly.

Suitable for both Construction & Mining application