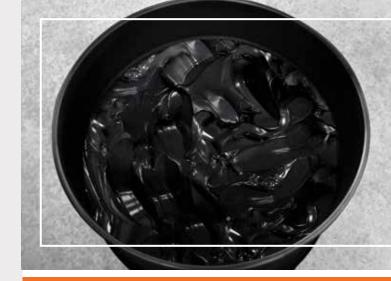

#### © EXCELLENT MECHANICAL STABILITY EVEN UNDER VIBRATING CONDITIONS

The Lithium Complex based Long Life Grease, retains its consistency even after being subjected to long periods of severe vibrations on account of its excellent mechanical stability.

#### B PRESENCE OF SOLID ADDITIVES

Solid Additives form an additional layer of coating on metal surfaces that are proven to provide additional protection against sliding friction and wear, especially under heavy loads.